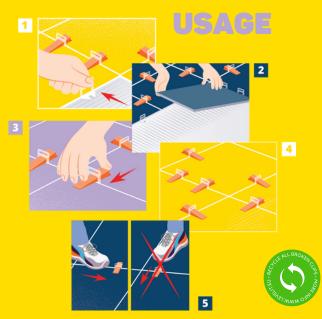

- 1. After applying the tile adhesive:
  - De clips onder de tegel schuiven.
  - According to the size of the tile, one or more clips per side.
  - Tapping the tile.
- 2. Place the next tile.

© This flyer is copyrighted - patent pending

- 3. Slide the wedge into the opening of the clip.\*.
- 4. Allow the tile adhesive to fully cure.

5. Break the top part of the clips with your shoe in the direction of the joint.

<sup>\*</sup> the special pliers can be used to facilitate the insertion of the wedge into the clip when installing your floor.